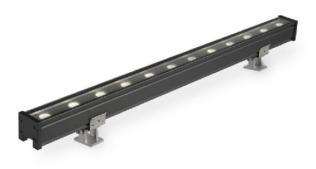

# SLF06

## LED LINEAR WALL WASHER

SLF06 is a smart and compact solution for the widest variety of outdoor architectural lighting application. The technologically advanced SLF06 linear modules series features high brightness LED lightsource in both monochrome.

#### **Material :** Extrusion aluminium body, die – casting aluminium

end cap, toughened front glass

#### Finishing :

UV-resistant polyester exterior powder-coating

**Driver :** Remote 24 Vdc constant voltage driver

Life Time : 50,000 hrs, L70 @ 25°C

Ambient Temperature : -20°C ~ 40°C

IP Rating : IP66

Ra :  $\ge 80$ 

Factory Supplied Cable : 2 x 0.3 m for Power cable with connector (IN/OUT)

Control : On-off, Triac, 0/1-10V, DALI, DMX

Weight (kg) : 1kg/m

Honeycomb

L = 250mm

Louver L = 250mm

| Model | Watt           | сст. (к)        | Beam Angle      | Color | Input (V) |
|-------|----------------|-----------------|-----------------|-------|-----------|
| SLF06 | 3W (L=250mm)   | 2700K (1176lm)* | 16 <sup>°</sup> | Black | 24 Vdc    |
|       | 6W (L=500mm)   | 3000K (1200lm)* | 30 <sup>°</sup> |       |           |
|       | 12W (L=1000mm) | 4000K (1320lm)* | 40°             |       |           |
|       |                | 6500K (1440lm)* | 20°x 40°        |       |           |
|       |                |                 |                 |       |           |
|       | 6W (L=250mm)   | 2700K (2352lm)* |                 |       |           |
|       | 12W (L=500mm)  | 3000K (2400lm)* |                 |       |           |
|       | 24W (L=1000mm) | 4000K (2640lm)* |                 |       |           |
|       |                | 6500K (2880lm)* |                 |       |           |
|       |                | 6500K (2880lm)* |                 |       |           |