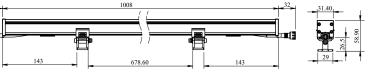

Factory Supplied Cable : 2 x 0.3 m for Power cable with connector (IN/OUT)

Control : On-off, Triac, 0/1-10V, DALI, DMX

Weight (kg) : 1kg/m

Honeycomb

L = 250mm

Louver L = 250mm

| Model | Watt           | сст. (к)        | Beam Angle      | Color | Input (V) |
|-------|----------------|-----------------|-----------------|-------|-----------|
| SLF06 | 3W (L=250mm)   | 2700K (1176lm)* | 16 <sup>°</sup> | Black | 24 Vdc    |
|       | 6W (L=500mm)   | 3000K (1200lm)* | 30 <sup>°</sup> |       |           |
|       | 12W (L=1000mm) | 4000K (1320lm)* | 40°             |       |           |
|       |                | 6500K (1440lm)* | 20°x 40°        |       |           |
|       |                |                 |                 |       |           |
|       | 6W (L=250mm)   | 2700K (2352lm)* |                 |       |           |
|       | 12W (L=500mm)  | 3000K (2400lm)* |                 |       |           |
|       | 24W (L=1000mm) | 4000K (2640lm)* |                 |       |           |
|       |                | 6500K (2880lm)* |                 |       |           |
|       |                | 6500K (2880lm)* |                 |       |           |