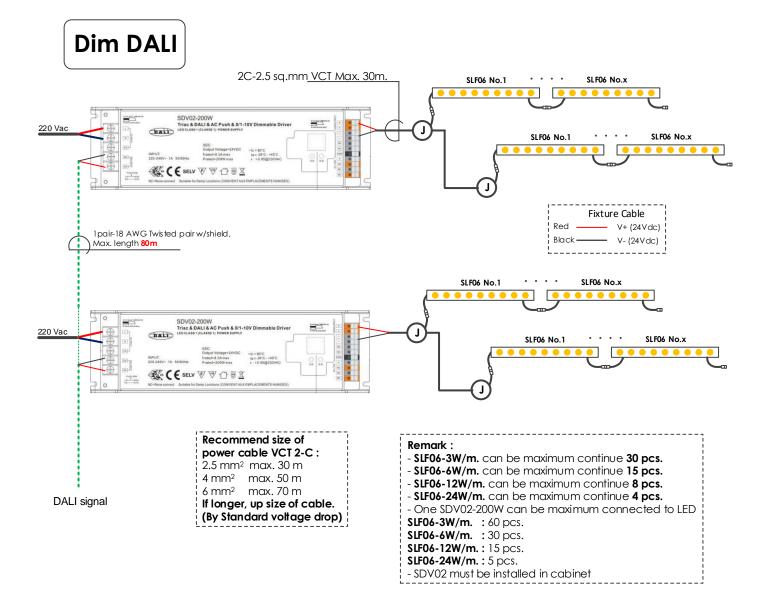

### Installation Process

RSP, LRS switching power supply indoor type must be installed in cabinet

## Wiring Diagram SLF06