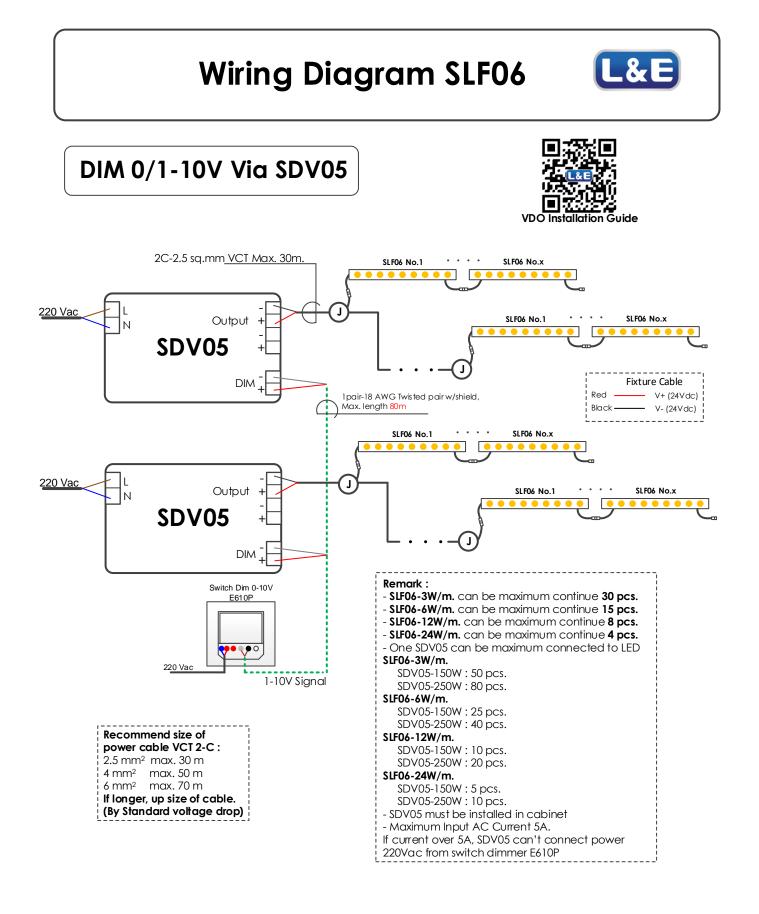

e and (if a fuse box is used) remove the appropriate circuit fuse to avoid accidental switching on of mains supply.
- 2.Connect to a LED driver in accordance with IEE regulations.
- 3. Make sure all connections are tight with no loose strands.
- 4.Ensure fire regulations are not breached when fitting your lights.

### Warning:

- 1.please ensure that the packaging is disposed of in a safe environment.
- 2.If cable is defective, do not use or exchange the cable, please contact your local dealer.
- 3.Do not look at the lighted lamp directly.
- 4.We do recommend that qualified electrician should be used to install the products.
- 5.This is IP65 grade product, don't put fixture into water.



### Installation Process



RSP, LRS switching power supply indoor type must be installed in cabinet



## Wiring Diagram SLF06