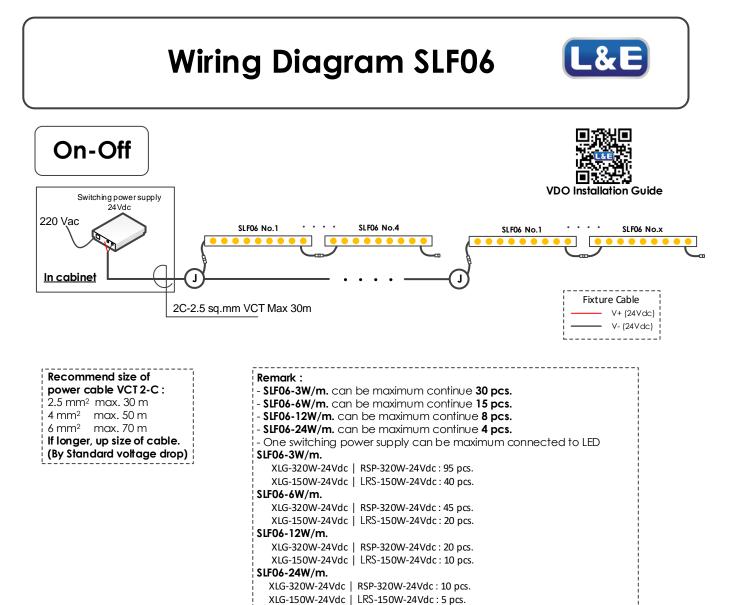

ff the electricity at the mains before commencing Installation or lamp change and (if a fuse box is used) remove the appropriate circuit fuse to avoid accidental switching on of mains supply.
- 2.Connect to a LED driver in accordance with IEE regulations.
- 3. Make sure all connections are tight with no loose strands.
- 4.Ensure fire regulations are not breached when fitting your lights.

### Warning:

- 1.please ensure that the packaging is disposed of in a safe environment.
- 2.If cable is defective, do not use or exchange the cable, please contact your local dealer.
- 3.Do not look at the lighted lamp directly.
- 4.We do recommend that qualified electrician should be used to install the products.
- 5.This is IP65 grade product, don't put fixture into water.



### Installation Process



RSP, LRS switching power supply indoor type must be installed in cabinet



## Wiring Diagram SLF06