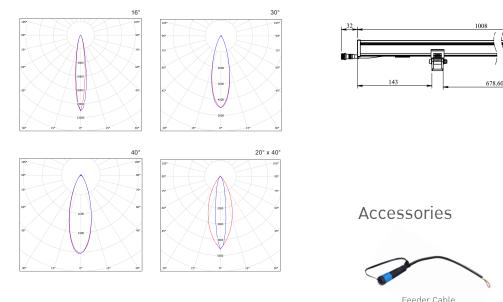

Factory Supplied Cable : 2 x 0.3 m for Power cable with connector (IN/OUT)

Control : On-off, Triac, 0/1-10V, DALI, DMX

Weight (kg) : 1kg/m

Honeycomb

L = 250mm

Louver L = 250mm

| Model | Watt           | сст. (к)        | Beam Angle      | Color | Input (V) |
|-------|----------------|-----------------|-----------------|-------|-----------|
| SLF06 | 3W (L=250mm)   | 2700K (1176lm)* | 16 <sup>°</sup> | Black | 24 Vdc    |
|       | 6W (L=500mm)   | 3000K (1200lm)* | 30 <sup>°</sup> |       |           |
|       | 12W (L=1000mm) | 4000K (1320lm)* | 40°             |       |           |
|       |                | 6500K (1440lm)* | 20°x 40°        |       |           |
|       |                |                 |                 |       |           |
|       | 6W (L=250mm)   | 2700K (2352lm)* |                 |       |           |
|       | 12W (L=500mm)  | 3000K (2400lm)* |                 |       |           |
|       | 24W (L=1000mm) | 4000K (2640lm)* |                 |       |           |
|       |                | 6500K (2880lm)* |                 |       |           |
|       |                | 6500K (2880lm)* |                 |       |           |