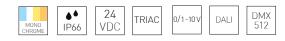

#### Finishing :

UV-resistant polyester exterior powder-coating

**Driver :** Remote 24 Vdc constant voltage driver

Life Time : 50,000 hrs, L70 @ 25°C

Ambient Temperature : -20°C ~ 40°C

IP Rating : IP66

Ra :  $\ge 80$ 

Factory Supplied Cable : 2 x 0.3 m for Power cable with connector (IN/OUT)

Control : On-off, Triac, 0/1-10V, DALI, DMX

Weight (kg) : 1kg/m

Honeycomb

L = 250mm

Louver L = 250mm

| Model | Watt           | сст. (к)        | Beam Angle      | Color | Input (V) |
|-------|----------------|-----------------|-----------------|-------|-----------|
| SLF06 | 3W (L=250mm)   | 2700K (1176lm)* | 16 <sup>°</sup> | Black | 24 Vdc    |
|       | 6W (L=500mm)   | 3000K (1200lm)* | 30 <sup>°</sup> |       |           |
|       | 12W (L=1000mm) | 4000K (1320lm)* | 40°             |       |           |
|       |                | 6500K (1440lm)* | 20°x 40°        |       |           |
|       |                |                 |                 |       |           |
|       | 6W (L=250mm)   | 2700K (2352lm)* |                 |       |           |
|       | 12W (L=500mm)  | 3000K (2400lm)* |                 |       |           |
|       | 24W (L=1000mm) | 4000K (2640lm)* |                 |       |           |
|       |                | 6500K (2880lm)* |                 |       |           |
|       |                | 6500K (2880lm)* |                 |       |           |