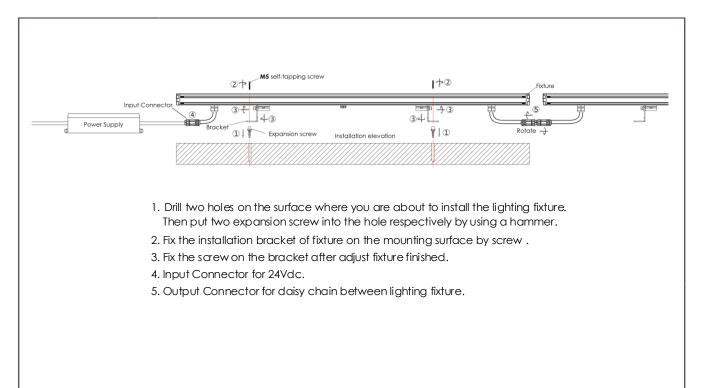

## **Installation Manual SLF06**

Please read these instructions carefully before commencing installation and retain for future reference. If in doubt, we advise that you consult a qualified electrician to install the product. These products must not be modified. If any modification is made it may invalidate the warranty and may render the product unsafe. All electrical installations must be carried out according to current IEE Wiring Regulations.

## Important safety Notes.

- Switch off the electricity at the mains before commencing Installation or lamp change and (if a fuse box is used) remove the appropriate circuit fuse to avoid accidental switching on of mains supply.
- 2.Connect to a LED driver in accordance with IEE regulations.
- 3. Make sure all connections are tight with no loose strands.
- 4.Ensure fire regulations are not breached when fitting your lights.

### Installation Process

RSP, LRS switching power supply indoor type must be installed in cabinet